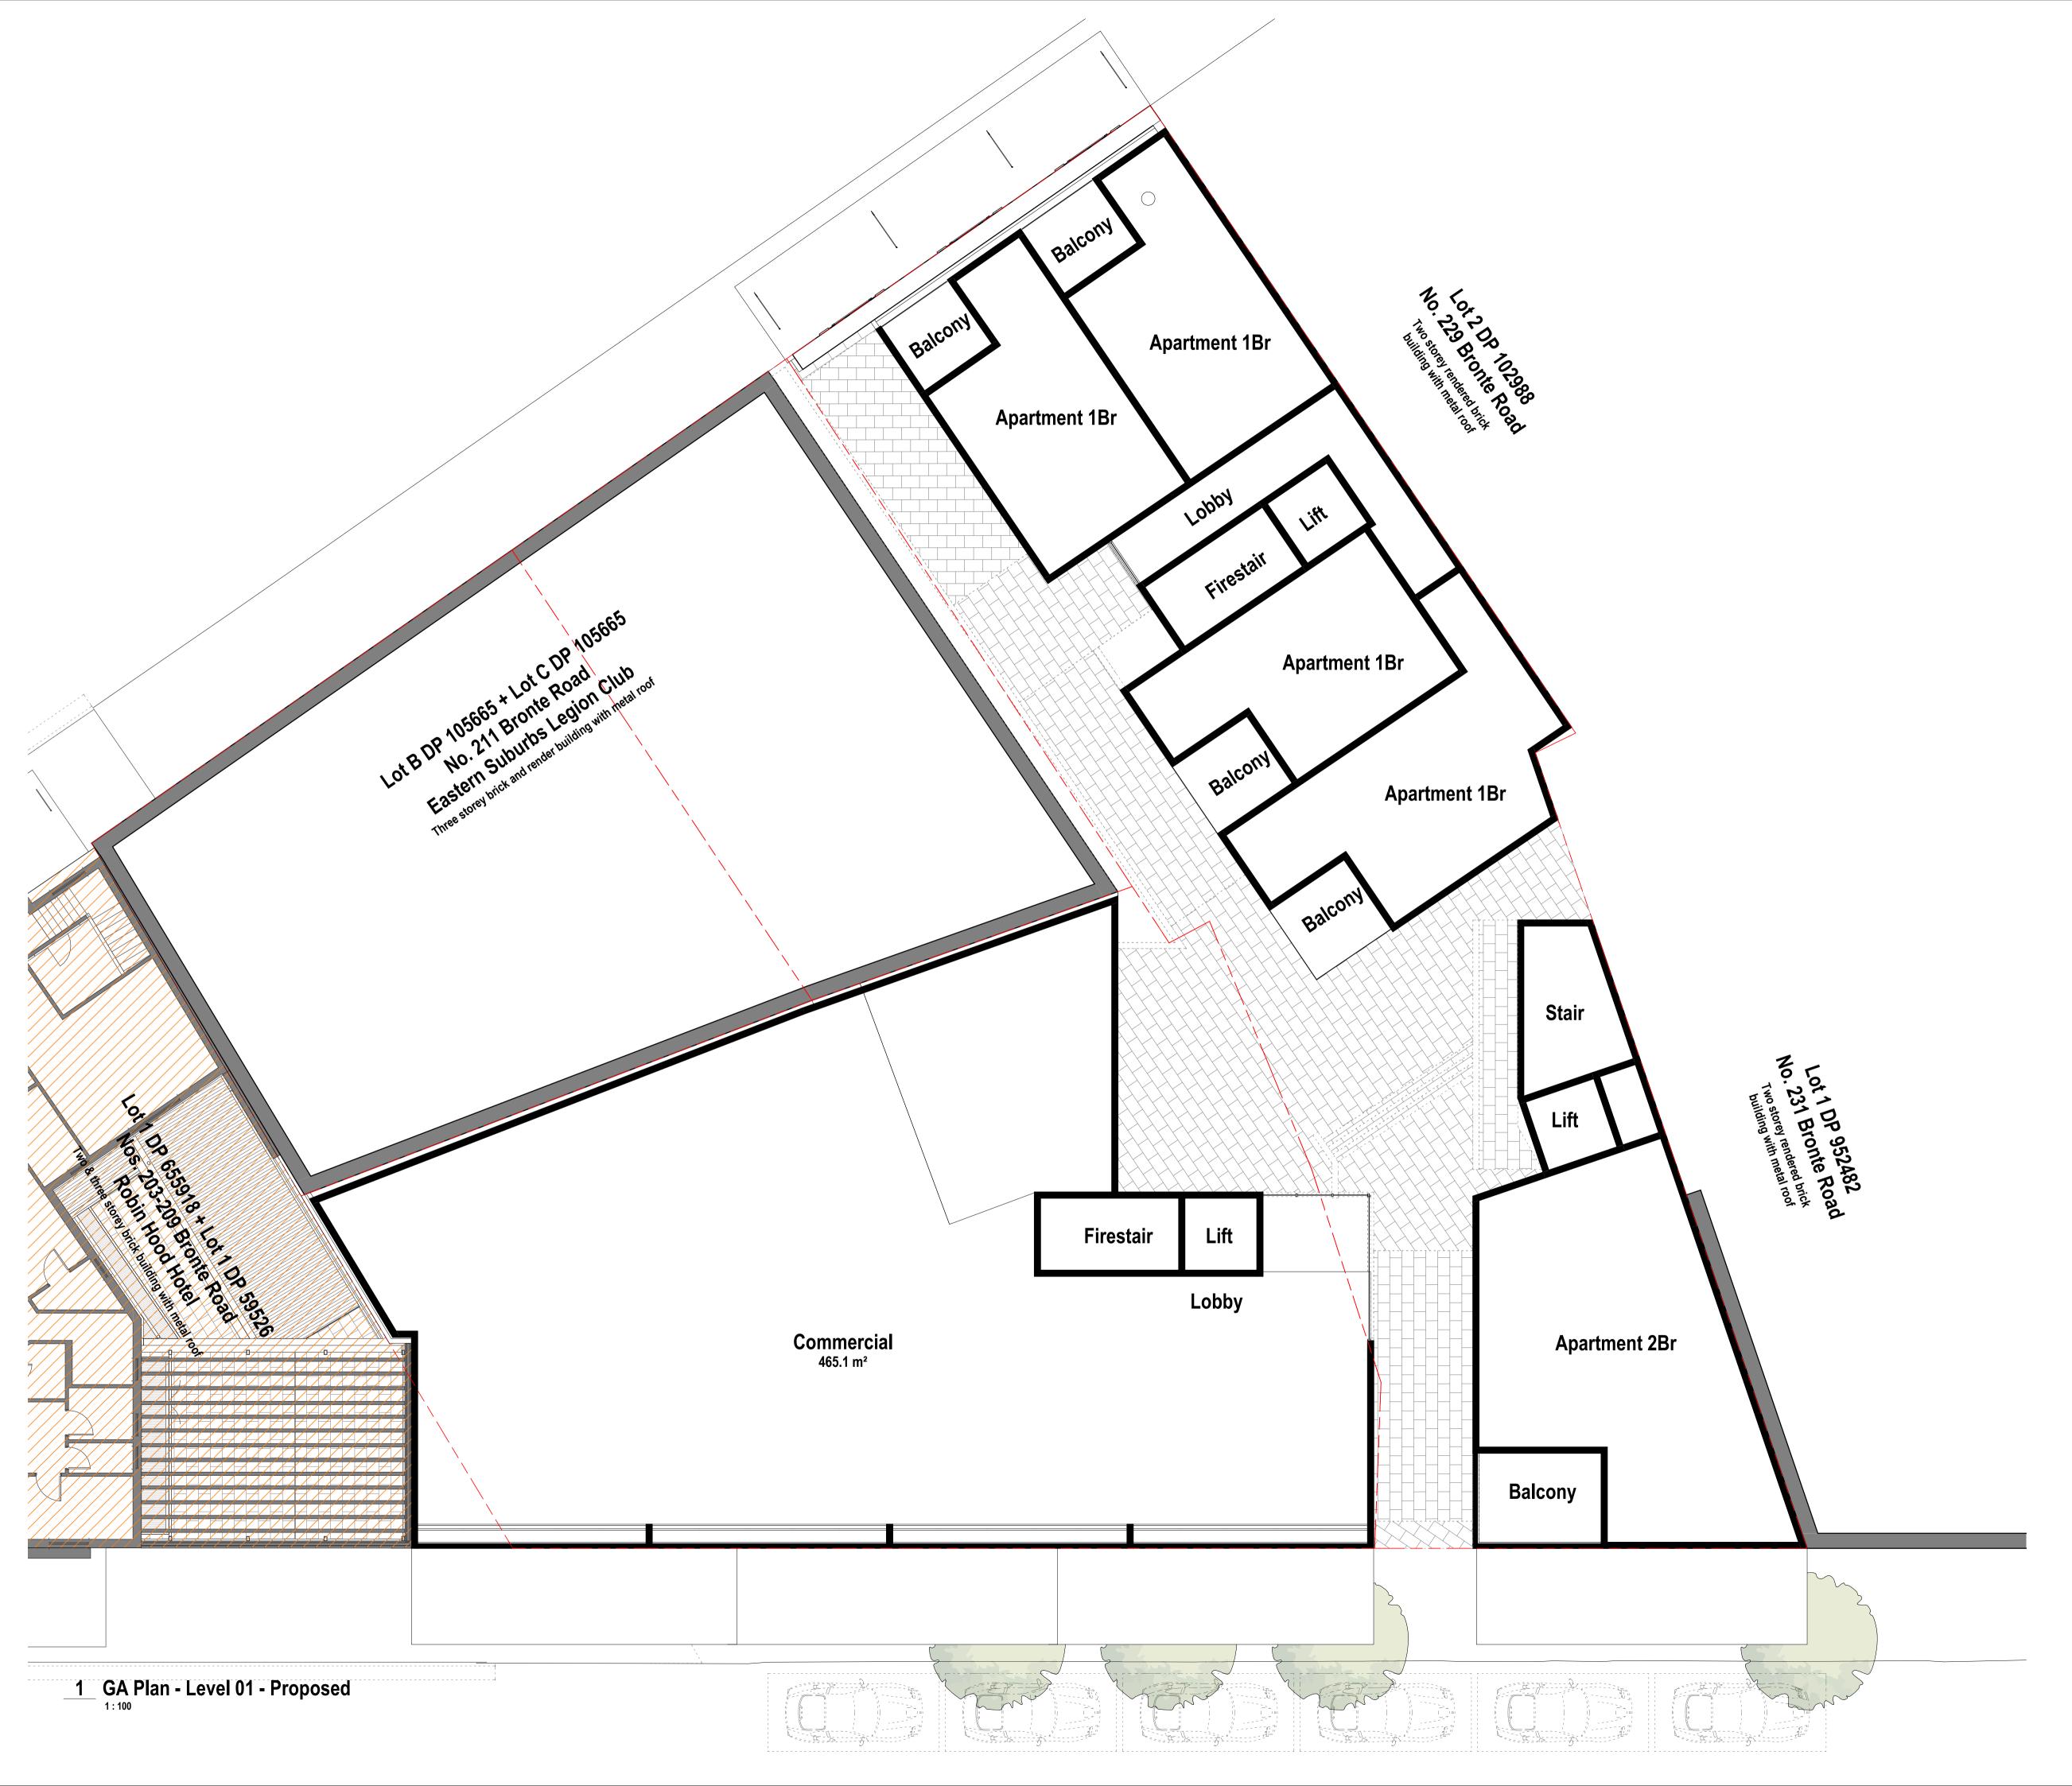

**Charring Square Mixed Use Development** 

Client
Whitten Family

Location
94 Carrington Road, Waverley NSW 2024

Drawing
GA Plan - Level 01

Drawing No.

| Pr | el | in | 1i | na | ry |
|----|----|----|----|----|----|
|    |    |    |    |    |    |